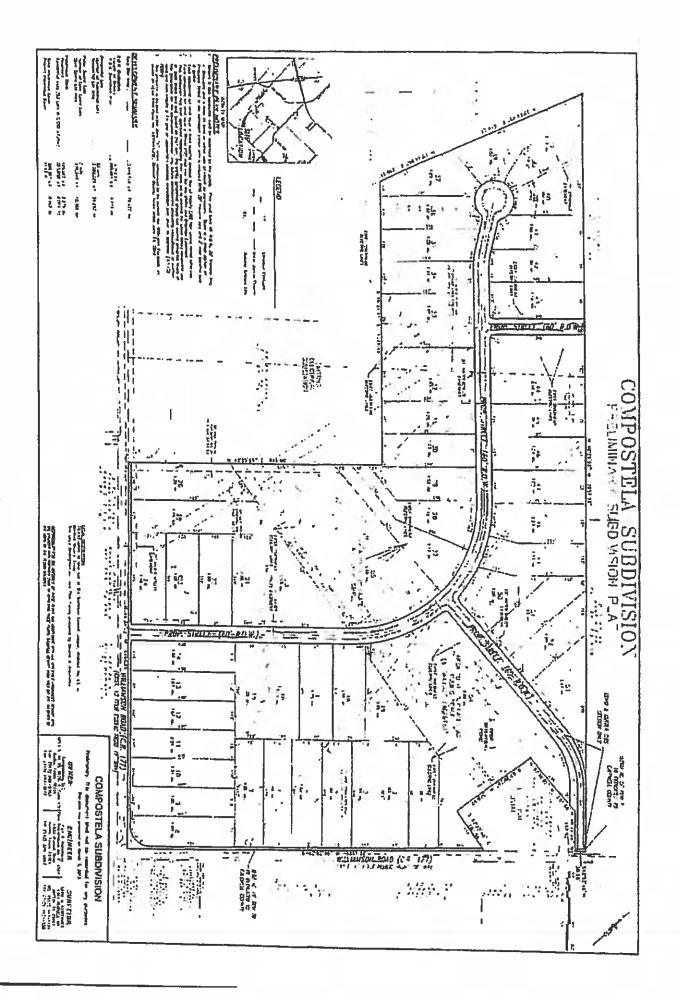

manner been considered previously?

2. Regarding the Variance Request for the ROW width:

- a. We are inclined to support this variance if:
  - i. It can be demonstrated that the road and drainage improvements can safely fit within the proposed 38' ROW.
  - ii. The two streets on either side of the electric easement corridor are connected by a third street across the corridor.
- b. We will recommend denial of this variance if the proposed 38' ROW is the only access to the cul-de-sac.

Please let us know if you have any questions in regards to these comments.

Sincerely,

ney A. I att P.E.

Tracy A. Bratton, P.E. Bowman Consulting

1120 South Capital Of Texas Hwy, Bldg 3, Suite 220, Austin, TX 78746 512.366.9559 | TBPE Firm No. 14309 | TBPLS Firm No. 101206-00

hownest consultable con 🧹













September 18, 2017

Kasi Miles Caldwell County 1700 FM 2720 Lockhart, TX 78644

RE: Compostela Subdivision – Preliminary Plat –Technical Review BCG Project No. 070004-14-003

Ms. Miles,

Bowman Consulting has completed our Technical Review of the Preliminary Plat application for Compostela Subdivision. This subdivision includes 43 lots with frontage on Williamson Rd. (Co. RD. 177). The Applicant has addressed all outstanding technical comments with the exception of

1. Proposed ROW for Clayhll Terrace does not comply with the minimum ROW width required by the ordinance.

Bowman Comments: The applicant has requested a variance from the minimum ROW requirements.

It is our pleasure to be of assistance to the County on this project.

Sincerely,

Charles R. Wirtanen, P.E. Bowman Cons