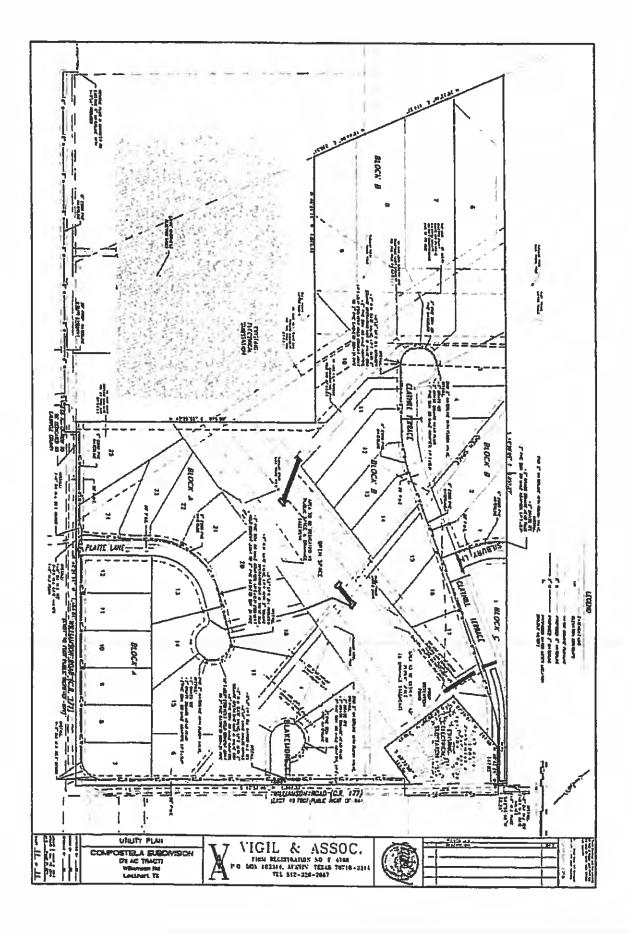

hem to redesign the project and 2) a new proposed easement that is being taken by Vista Ridge pipeline.

Tracy A. Bratton, P.E. | Bowman Consulting TBPE Firm No. F-14309

who will

Street and

Kasi Miles, Director Sanitation Dept. Caldwell County

Kasl,

Please find attached a letter requesting an extension on the deadline for the Compostela Preliminary.

Thank yout

No. of Lot of Lo

David

David Sheets Vigil and Associates 4303 Russell Drive Austin TX 78704 512 326-2667 david@vigilandassociates.com

-in ar-

18. <u>PUBLIC HEARING at 9:30am</u> to discuss consideration of a preliminary plat for Compostela subdivision to include approximately 48 lots on 78.437 acres located on Williamson Road (CR 177). Cost: None; Speaker: Commissioner Roland/Kasi Miles; Backup: 17.

























# Caldwell CAD

## Property Search Results > 10649 COMPOSTELA LLC for Year 2018

## Property

| Account                   |                                                        |                |              |                     |                       |                  |  |
|---------------------------|--------------------------------------------------------|----------------|--------------|---------------------|-----------------------|------------------|--|
| Property ID:              | 10649                                                  |                |              | Legal Description:  | A063 CONNELL, SAMPS   | ON. ACRES 78.437 |  |
| Geographic (D;            | 0001063-164-000                                        | J-CO           |              | Agent Code:         |