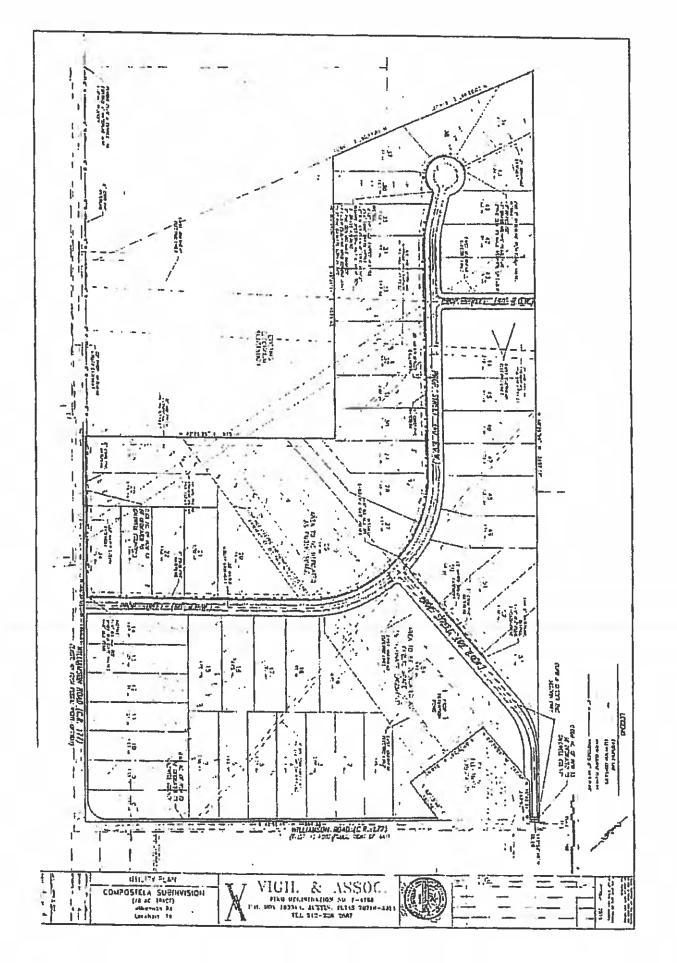

been considered previously?

2. Regarding the Variance Request for the ROW width:

- a. We are inclined to support this variance if:
  - i. It can be demonstrated that the road and drainage improvements can safely fit within the proposed 38' ROW.
  - ii. The two streets on either side of the electric easement corridor are connected by a third street across the corridor.
- b. We will recommend denial of this variance if the proposed 38' ROW is the only access to the cul-de-sac.

Please let us know if you have any questions in regards to these comments.

Sincerely,

ney A. I att P.E.

Tracy A. Bratton, P.E. Bowman Consulting

1120 South Capital Of Texas Hwy, Bldg 3, Suite 220, Austin, TX 78746 512.366.9559 | TBPE Firm No. 14309 | TBPLS Firm No. 101206-00

hownest consultable con 🧹













September 18, 2017

Kasi Miles Caldwell County 1700 FM 2720 Lockhart, TX 78644

RE: Compostela Subdivision – Preliminary Plat –Technical Review BCG Project No. 070004-14-003

Ms. Miles,

Bowman Consulting has completed our Technical Review of the Preliminary Plat application for Compostela Subdivision. This subdivision includes 43 lots with frontage on Williamson Rd. (Co. RD. 177). The Applicant has addressed all outstanding technical comments with the exception of

1. Proposed ROW for Clayhll Terrace does not comply with the minimum ROW width required by the ordinance.

Bowman Comments: The applicant has requested a variance from the minimum ROW requirements.

It is our pleasure to be of assistance to the County on this project.

Sincerely,

Charles R. Wirtanen, P.E. Bowman Consulting