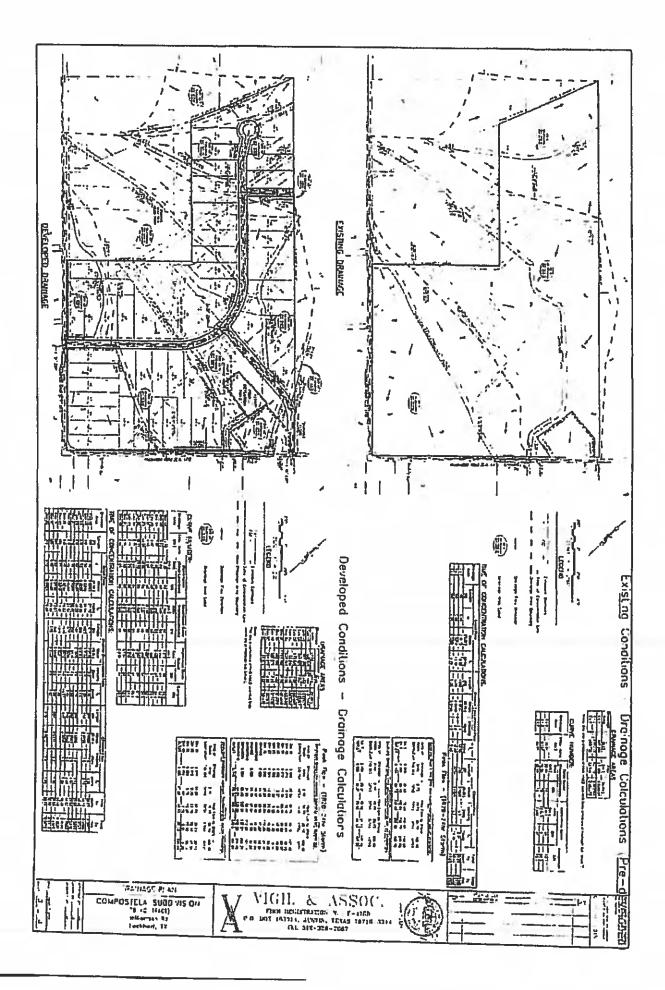

er been considered previously?

2. Regarding the Variance Request for the ROW width:

- a. We are inclined to support this variance if:
  - i. It can be demonstrated that the road and drainage improvements can safely fit within the proposed 38' ROW.
  - ii. The two streets on either side of the electric easement corridor are connected by a third street across the corridor.
- b. We will recommend denial of this variance if the proposed 38' ROW is the only access to the cul-de-sac.

Please let us know if you have any questions in regards to these comments.

Sincerely,

ney A. I att P.E.

Tracy A. Bratton, P.E. Bowman Consulting

1120 South Capital Of Texas Hwy, Bldg 3, Suite 220, Austin, TX 78746 512.366.9559 | TBPE Firm No. 14309 | TBPLS Firm No. 101206-00

hownest consultable con 🧹













September 18, 2017

Kasi Miles Caldwell County 1700 FM 2720 Lockhart, TX 78644

RE: Compostela Subdivision – Preliminary Plat –Technical Review BCG Project No. 070004-14-003

Ms. Miles,

Bowman Consulting has completed our Technical Review of the Preliminary Plat application for Compostela Subdivision. This subdivision includes 43 lots with frontage on Williamson Rd. (Co. RD. 177). The Applicant has addressed all outstanding technical comments with the exception of

1. Proposed ROW for Clayhll Terrace does not comply with the minimum ROW width required by the ordinance.

Bowman Comments: The applicant has requested a variance from the minimum ROW requirements.

It is our pleasure to be of assistance to the County on this project.

Sincerely,

Charles R. Wirtanen, P.E. Bowman Consulti