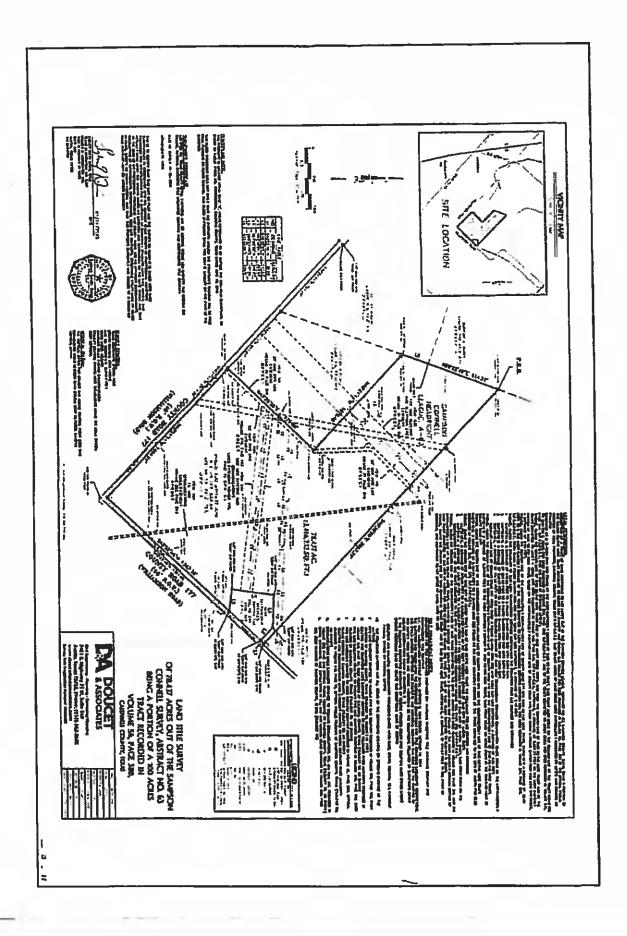

which requires them to redesign the project and 2) a new proposed easement that is being taken by Vista Ridge pipeline.

Tracy A. Bratton, P.E. | Bowman Consulting TBPE Firm No. F-14309

who will

Street and

Kasi Miles, Director Sanitation Dept. Caldwell County

Kasl,

Please find attached a letter requesting an extension on the deadline for the Compostela Preliminary.

Thank yout

No. of Lot of Lo

David

David Sheets Vigil and Associates 4303 Russell Drive Austin TX 78704 512 326-2667 david@vigilandassociates.com

-in ar-

18. <u>PUBLIC HEARING at 9:30am</u> to discuss consideration of a preliminary plat for Compostela subdivision to include approximately 48 lots on 78.437 acres located on Williamson Road (CR 177). Cost: None; Speaker: Commissioner Roland/Kasi Miles; Backup: 17.

























# Caldwell CAD

## Property Search Results > 10649 COMPOSTELA LLC for Year 2018

## Property

| Account                   |                                                        |                |              |                     |                       |                  |  |
|---------------------------|--------------------------------------------------------|----------------|--------------|---------------------|-----------------------|------------------|--|
| Property ID:              | 10649                                                  |                |              | Legal Description:  | A063 CONNELL, SAMPS   | ON. ACRES 78.437 |  |
| Geographic (D;            | 0001063-164-000                                        | J-CO           |              | Agent Co