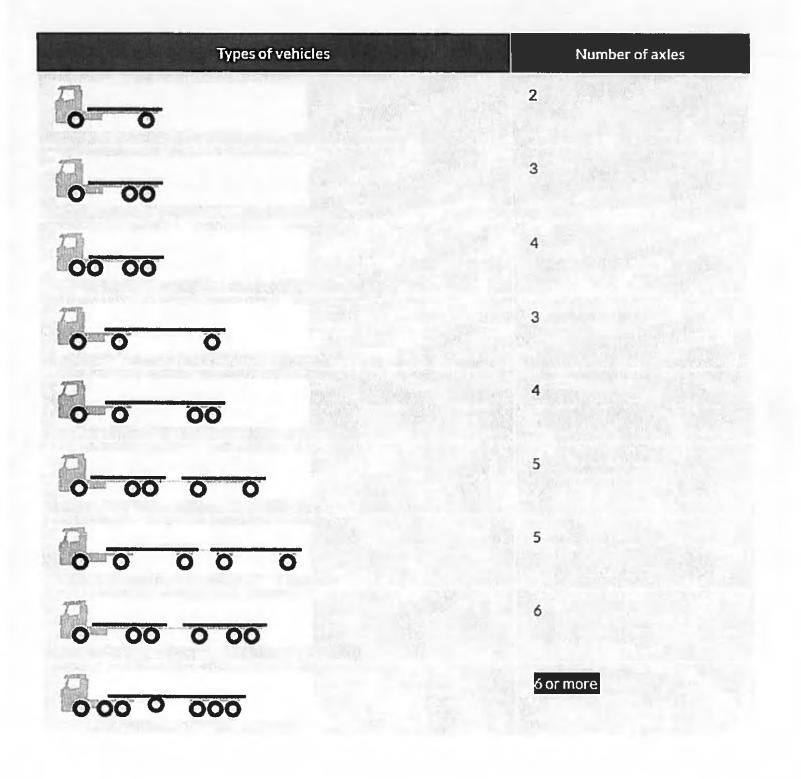

aka Barth Road from FM 672 to FM 1185

New County Road 179 aka Homannville Trail from FM 1185 to US Hwy 183

New County Road 177 aka Williamson Road from State Hwy 21 to US Hwy 183

## **SECTION 4 – Penalty**

A violation of this ordinance is punishable by a fine not to exceed \$200.

The above and foregoing Order was this date ADOPTED and APPROVED by a majority of the Commissioners Court of Caldwell County, Texas, in a meeting duly posted as required by law, this \_\_\_\_\_\_ day of December, 2019.

Hoppy Haden County Judge

B.J. Westmoreland Commissioner, Precinct 1 Barbara Shelton Commissioner, Precinct 2

Edward "Ed" Theriot Commissioner, Precinct 3

Joe Ivan Roland Commissioner, Precinct 4

Attest:

Teresa Rodriguez County Clerk, acting as Ex Officio Clerk of the Commissioners Court





22. Discussion/Action to accept the changes made to the Caldwell County Development Ordinance as necessitated by the enactment of House Bill 3167. Speaker: Commissioner Theriot/ Tracy Bratton; Backup: 82; Cost: None

## Caldwell County Agenda Item Request Form

**To:** All Elected Officials and Department Heads – Hand deliver or scan & email to <u>hoppy.haden@co.caldwell.tx.us</u> and <u>ezzy.chan@co.caldwell.tx.us</u>. Deadline is 5:00 pm Tuesday before the Regular meetings, however, please submit this completed form ASAP. "Anything missing will cause the Agenda Item to be held over to the next Regular meeting," according to our Rules & Procedures.

| AGENDA DATE: 12/10/2019                                                                                                      |
|-------