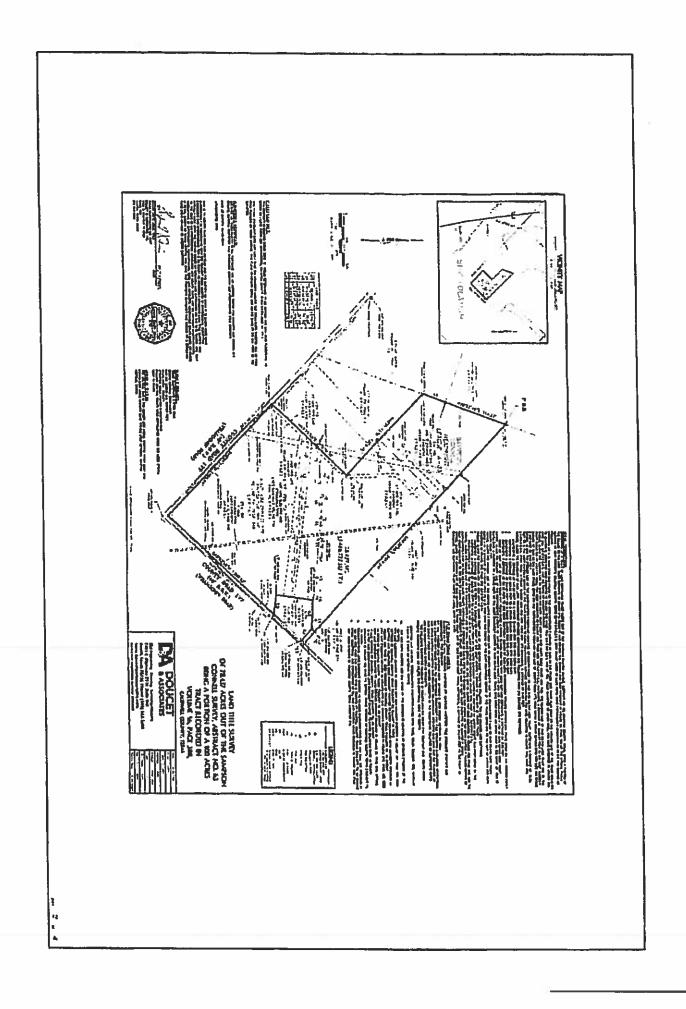

nner been considered previously?

2. Regarding the Variance Request for the ROW width:

- a. We are inclined to support this variance if:
  - i. It can be demonstrated that the road and drainage improvements can safely fit within the proposed 38' ROW.
  - ii. The two streets on either side of the electric easement corridor are connected by a third street across the corridor.
- b. We will recommend denial of this variance if the proposed 38' ROW is the only access to the cul-de-sac.

Please let us know if you have any questions in regards to these comments.

Sincerely,

ney A. I att P.E.

Tracy A. Bratton, P.E. Bowman Consulting

1120 South Capital Of Texas Hwy, Bldg 3, Suite 220, Austin, TX 78746 512.366.9559 | TBPE Firm No. 14309 | TBPLS Firm No. 101206-00

hownest consultable con 🧹













September 18, 2017

Kasi Miles Caldwell County 1700 FM 2720 Lockhart, TX 78644

RE: Compostela Subdivision – Preliminary Plat –Technical Review BCG Project No. 070004-14-003

Ms. Miles,

Bowman Consulting has completed our Technical Review of the Preliminary Plat application for Compostela Subdivision. This subdivision includes 43 lots with frontage on Williamson Rd. (Co. RD. 177). The Applicant has addressed all outstanding technical comments with the exception of

1. Proposed ROW for Clayhll Terrace does not comply with the minimum ROW width required by the ordinance.

Bowman Comments: The applicant has requested a variance from the minimum ROW requirements.

It is our pleasure to be of assistance to the County on this project.

Sincerely,

Charles R. Wirtanen, P.E. Bowman Consul