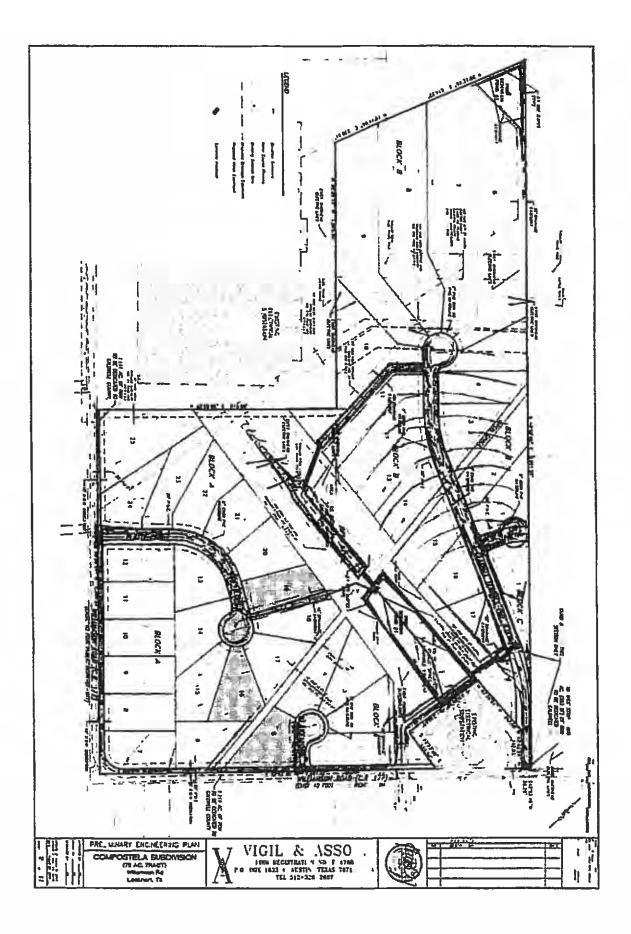

e which requires them to redesign the project and 2) a new proposed easement that is being taken by Vista Ridge pipeline.

Tracy A. Bratton, P.E. | Bowman Consulting TBPE Firm No. F-14309

who will

Street and

Kasi Miles, Director Sanitation Dept. Caldwell County

Kasl,

Please find attached a letter requesting an extension on the deadline for the Compostela Preliminary.

Thank yout

No. of Lot of Lo

David

David Sheets Vigil and Associates 4303 Russell Drive Austin TX 78704 512 326-2667 david@vigilandassociates.com

-in ar-

18. <u>PUBLIC HEARING at 9:30am</u> to discuss consideration of a preliminary plat for Compostela subdivision to include approximately 48 lots on 78.437 acres located on Williamson Road (CR 177). Cost: None; Speaker: Commissioner Roland/Kasi Miles; Backup: 17.

























# Caldwell CAD

## Property Search Results > 10649 COMPOSTELA LLC for Year 2018

## Property

| Account                   |                                                        |                |              |                     |                       |                  |  |
|---------------------------|--------------------------------------------------------|----------------|--------------|---------------------|-----------------------|------------------|--|
| Property ID:              | 10649                                                  |                |              | Legal Description:  | A063 CONNELL, SAMPS   | ON. ACRES 78.437 |  |
| Geographic (D;            | 0001063-164-000                                        | J-CO           |              | Agent