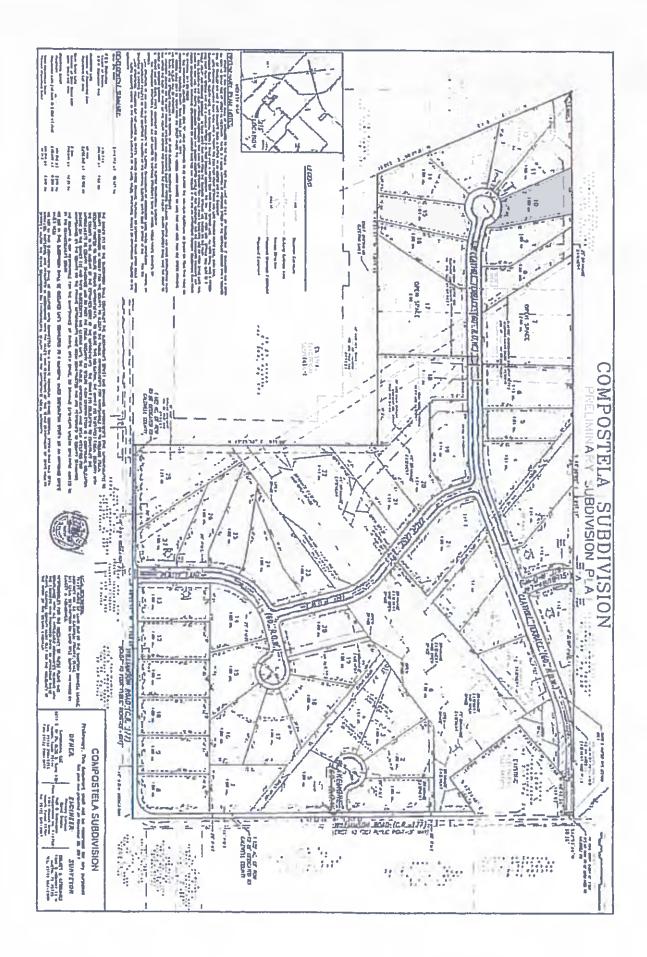

the necessary street infrastructure within the narrower-than-normal ROW.

In summary, the preliminary plat appears to be in general conformance with the rules and regulations of Caldwell County except for the described variance. I recommend approval of the variance and the preliminary plat. In the event that the Commissioners'' Court does not approve the requested variance, the alternate preliminary plat submitted by the applicant (with a private emergency access easement) is in conformance with the County rules and regulations and is recommended for approval.

Sincerely,

1. J. D. P.E. Tracy A Bratton, P.E.

Bowman Consulting Group, Ltd.

cc: Jacque Thomas

1120 South Capital Of Texas Hwy, Bldg 3, Suite 220, Austin, TX 78746 512.366.9559 | TBPE Firm No. 14309 | TBPL5 Firm No. 101206-00















August 29, 2019

Kasi Miles Caldwell County 1700 FM 2720 Lockhart, TX 78644

RE: Compostela Subdivision – Final Plat – 3<sup>rd</sup> Technical Review BCG Project No. 070004-14-004

#### Ms. Miles,

Bowman Consulting Group has completed our 3rd technical review of the application for Compostela Subdivision Final Plat as submitted July 19, 2019 and we have found the following deficiencies:

### FINAL PLAT

- 1. Per CCDO 3.1- "The Commissioners Court will not approve a Final Plat for subdivision of land unless it complies with all applicable requirements of the provisions of this Development Ordinance and other applicable rules and regulations".
- 2. Representations have been made that all easement approvals were dealt with at the time of Preliminary Plat approval. A variance t