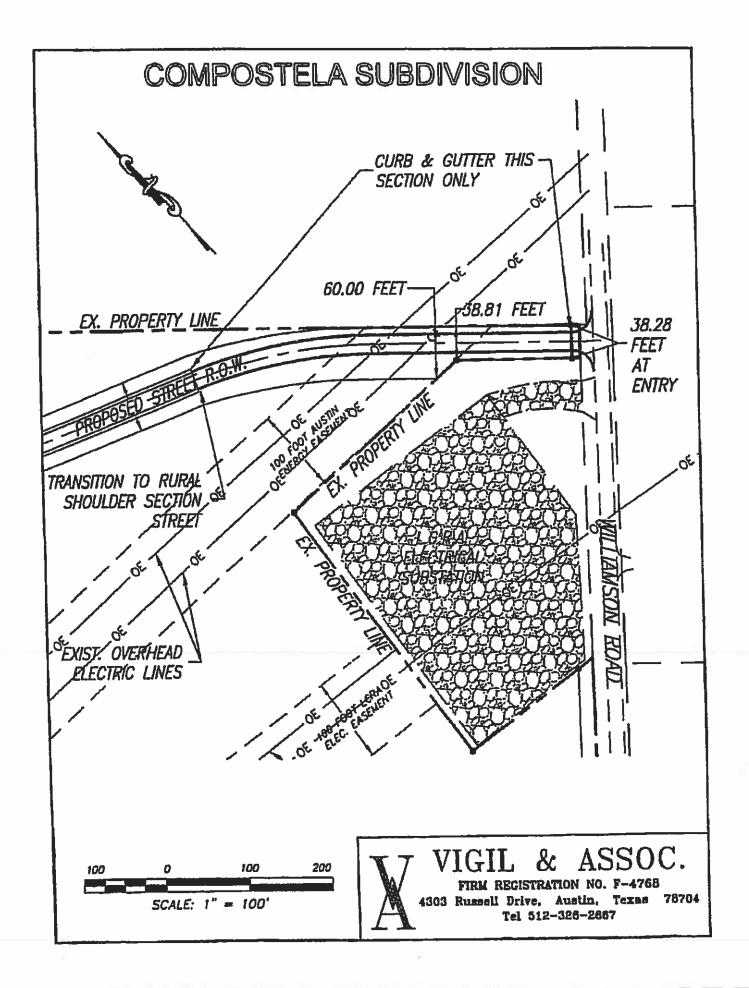

variance will affect only the 18 lots proposed on the northern portion of this subdivision, and meets the intent of the regulations by providing the required width after the initial 177.66 feet of the proposed roadway.

4. Granting of this variance does not present any detrimental impacts to the health and safety of the public.

5. Granting of this variance does not present any detrimental impacts to the environment.

6. Granting of this variance will not effect the orderly development of other land in the area as the narrow nature of this portion of the tract at the single available point of access requiring the right-ofway width variance is unique to this property.

Thank you for considering this request.

Sincerely

& Associates

Cc: Robert W. McDonald, III Kasi Miles Tracy A. Bratton





December 13, 2016

Kasi Miles Caldwell County 1700 FM 2720 Lockhart, TX 78644

RE: Compostela Subdivision – Preliminary Plat – Variance Review BCG Project No. 070004-14-003

### Ms. Miles,

Bowman Consulting Group has reviewed the two Variance Requests recently submitted for Compostela Subdivision Preliminary Plat. Please forward this to the Applicant for their response to our comments and questions below.

- 1. Regarding the Variance Request for the length of cul-de-sac:
  - a. Could the need for this variance be eliminated if the two streets on either side of the electric easement corridor were connected by a third street across the corridor?
  - b. Has interconnecting the streets in this manner been considered previously?

2. Regarding the Variance Request for the ROW width:

- a. W