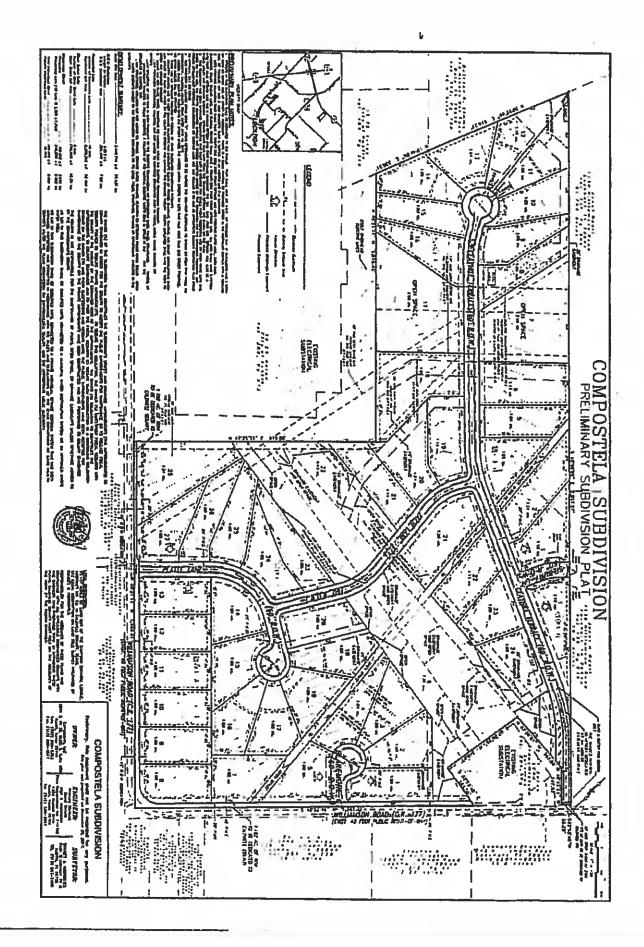

iance which requires them to redesign the project and 2) a new proposed easement that is being taken by Vista Ridge pipeline.

Tracy A. Bratton, P.E. | Bowman Consulting TBPE Firm No. F-14309

who will

Street and

Kasi Miles, Director Sanitation Dept. Caldwell County

Kasl,

Please find attached a letter requesting an extension on the deadline for the Compostela Preliminary.

Thank yout

No. of Lot of Lo

David

David Sheets Vigil and Associates 4303 Russell Drive Austin TX 78704 512 326-2667 david@vigilandassociates.com

-in ar-

18. <u>PUBLIC HEARING at 9:30am</u> to discuss consideration of a preliminary plat for Compostela subdivision to include approximately 48 lots on 78.437 acres located on Williamson Road (CR 177). Cost: None; Speaker: Commissioner Roland/Kasi Miles; Backup: 17.

























# Caldwell CAD

## Property Search Results > 10649 COMPOSTELA LLC for Year 2018

## Property

| Account                   |                                                        |                |              |                     |                       |                  |  |
|---------------------------|--------------------------------------------------------|----------------|--------------|---------------------|-----------------------|------------------|--|
| Property ID:              | 10649                                                  |                |              | Legal Description:  | A063 CONNELL, SAMPS   | ON. ACRES 78.437 |  |
| Geographic (D;            | 0001063-164-000                                        | J-CO           |              | Ag