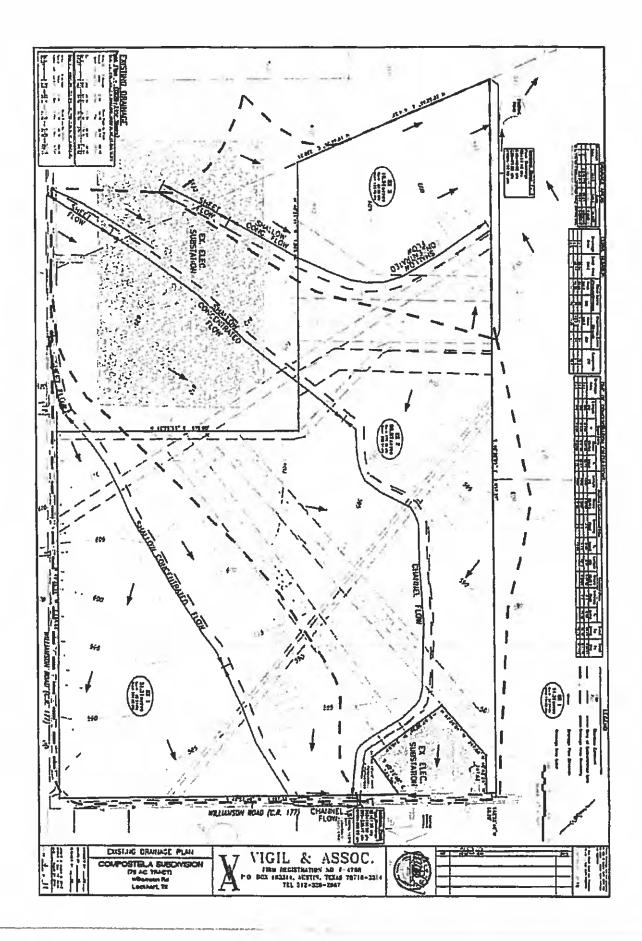

ich requires them to redesign the project and 2) a new proposed easement that is being taken by Vista Ridge pipeline.

Tracy A. Bratton, P.E. | Bowman Consulting TBPE Firm No. F-14309

who will

Street and

Kasi Miles, Director Sanitation Dept. Caldwell County

Kasl,

Please find attached a letter requesting an extension on the deadline for the Compostela Preliminary.

Thank yout

No. of Lot of Lo

David

David Sheets Vigil and Associates 4303 Russell Drive Austin TX 78704 512 326-2667 david@vigilandassociates.com

-in ar-

18. <u>PUBLIC HEARING at 9:30am</u> to discuss consideration of a preliminary plat for Compostela subdivision to include approximately 48 lots on 78.437 acres located on Williamson Road (CR 177). Cost: None; Speaker: Commissioner Roland/Kasi Miles; Backup: 17.

























# Caldwell CAD

## Property Search Results > 10649 COMPOSTELA LLC for Year 2018

## Property

| Account                   |                                                        |                |              |                     |                       |                  |  |
|---------------------------|--------------------------------------------------------|----------------|--------------|---------------------|-----------------------|------------------|--|
| Property ID:              | 10649                                                  |                |              | Legal Description:  | A063 CONNELL, SAMPS   | ON. ACRES 78.437 |  |
| Geographic (D;            | 0001063-164-000                                        | J-CO           |              | Agent Code