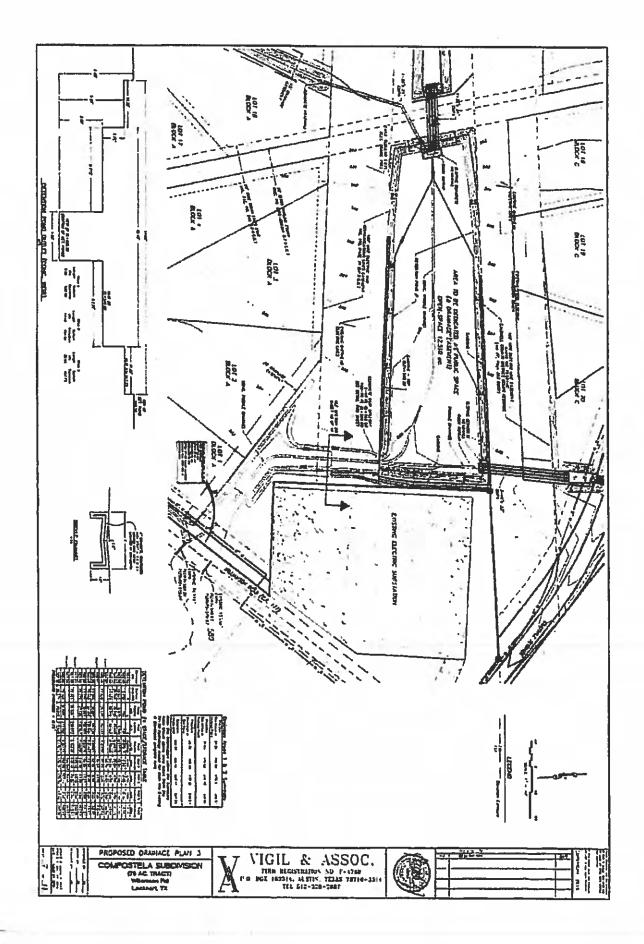

requires them to redesign the project and 2) a new proposed easement that is being taken by Vista Ridge pipeline.

Tracy A. Bratton, P.E. | Bowman Consulting TBPE Firm No. F-14309

who will

Street and

Kasi Miles, Director Sanitation Dept. Caldwell County

Kasl,

Please find attached a letter requesting an extension on the deadline for the Compostela Preliminary.

Thank yout

No. of Lot of Lo

David

David Sheets Vigil and Associates 4303 Russell Drive Austin TX 78704 512 326-2667 david@vigilandassociates.com

-in ar-

18. <u>PUBLIC HEARING at 9:30am</u> to discuss consideration of a preliminary plat for Compostela subdivision to include approximately 48 lots on 78.437 acres located on Williamson Road (CR 177). Cost: None; Speaker: Commissioner Roland/Kasi Miles; Backup: 17.

























# Caldwell CAD

## Property Search Results > 10649 COMPOSTELA LLC for Year 2018

## Property

| Account                   |                                                        |                |              |                     |                       |                  |  |
|---------------------------|--------------------------------------------------------|----------------|--------------|---------------------|-----------------------|------------------|--|
| Property ID:              | 10649                                                  |                |              | Legal Description:  | A063 CONNELL, SAMPS   | ON. ACRES 78.437 |  |
| Geographic (D;            | 0001063-164-000                                        | J-CO           |              | Agent Code: