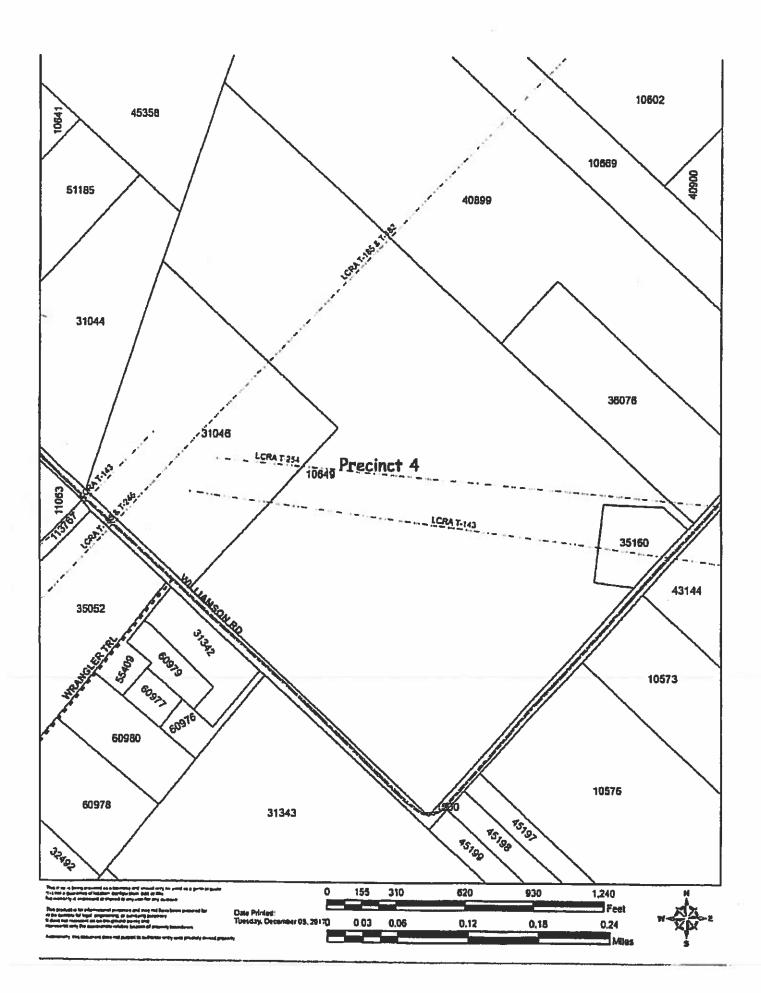

| 50.00          | \$0.00           | \$0.00           | 50.00    |
|      | BARNETT BOBBIE LOU & TOTAL |         | \$2055.81     | \$2055.81    | \$0.00         | \$0.00<br>\$0.00 | \$0.00<br>\$0.00 | \$0.00   |
|      | GRAND TOTAL (ALL OWNERS):  |         | \$2412.55     | \$2234.18    | 5178.37        | SO.00            | \$0.00           | \$178.37 |

hQTE Penalty & Interest accrues every month on the unpaid tar and is added to the balance. Anamey feet may also increase your tac Dability II not paid by July \$ If you plan to tubmit payment on a future date, make sure you enter the date and RECALCULATE to obtain the correct total amount due.

Questions Please Call (512) 398-5550

This year is not certified and ALL values will be represented with "H/A".

Cale Sector (1212)

100.000



#### COMMISSIONERS COURT MINUTES Regular Meeting on November 13, 2017

 Discussion/Action concerning approval of an Order authorizing the filing of a Final Plat (Short Form Procedure) for Seawillow Acres located off Seawillow Road (CR 205). Cost: None; Speaker: Commissioner Haden/ Kasi Miles; Backup: 12.

Kasi Miles reviews details about the plat and is requesting approval from the court. Motion made by Commissioner Haden, second by Commissioner Moses that we approve filing of a final plat for Seawillow Acres. All present voting "Aye".

19. Discussion/Action concerning approval of a re-plat of Buddy & Pete Baker Subdivision located off FM 713. Cost: None; Speaker: Commissioner Moses/Kasi Miles; Backup: 13.

Kasi Miles explains the re-plat details in the backup. She says the fees have bee