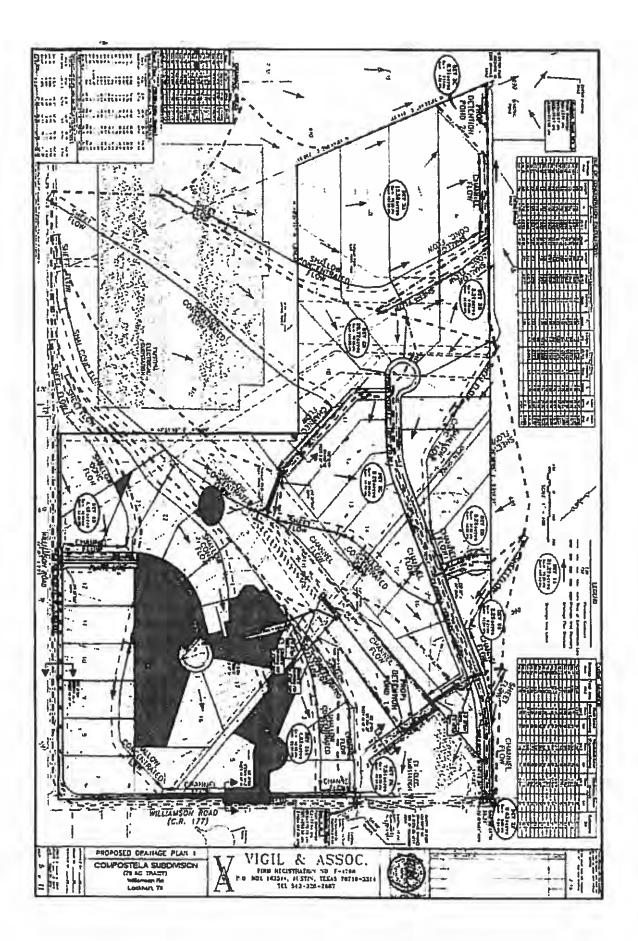

h requires them to redesign the project and 2) a new proposed easement that is being taken by Vista Ridge pipeline.

Tracy A. Bratton, P.E. | Bowman Consulting TBPE Firm No. F-14309

who will

Street and

Kasi Miles, Director Sanitation Dept. Caldwell County

Kasl,

Please find attached a letter requesting an extension on the deadline for the Compostela Preliminary.

Thank yout

No. of Lot of Lo

David

David Sheets Vigil and Associates 4303 Russell Drive Austin TX 78704 512 326-2667 david@vigilandassociates.com

-in ar-

18. <u>PUBLIC HEARING at 9:30am</u> to discuss consideration of a preliminary plat for Compostela subdivision to include approximately 48 lots on 78.437 acres located on Williamson Road (CR 177). Cost: None; Speaker: Commissioner Roland/Kasi Miles; Backup: 17.

























# Caldwell CAD

## Property Search Results > 10649 COMPOSTELA LLC for Year 2018

## Property

| Account                   |                                                        |                |              |                     |                       |                  |  |
|---------------------------|--------------------------------------------------------|----------------|--------------|---------------------|-----------------------|------------------|--|
| Property ID:              | 10649                                                  |                |              | Legal Description:  | A063 CONNELL, SAMPS   | ON. ACRES 78.437 |  |
| Geographic (D;            | 0001063-164-000                                        | J-CO           |              | Agent Code: