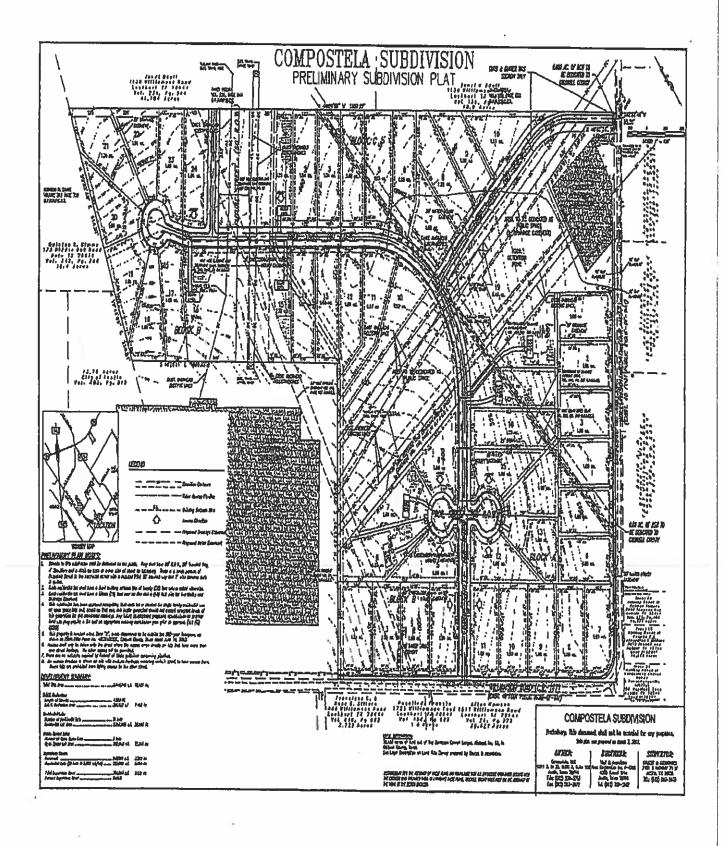

assured that plat dedications of public-right-of way are free of any restrictions that would prevent the use of the right-of-way as intended.

### **CONSTRUCTION PLANS**

1. The construction plans cannot be approved until the easement issues are addressed.

Future submittals of the Final Plat and/or Construction Plans without resolution of the easement issues, will not be accepted for review.

Please let us know if you have any questions in regards to these comments.

Sincerely,

Charles R. Wirtanen, P.E. Bowman Consulting



2.

2015.07.13.11 Discussion/Action to consider approval for the preliminary plat for Compostela subdivision to include approximately 58 lots on 78.437 acres located on Williamson Road (CR 177). Cost: None. Speakers: Judge Schawe/Kasi Miles/Jordan Powell. Backup 1.





June 20, 2015

Kasi Miles Caldwell County 1700 FM 2720 Lockhart, TX 78644

RE: Compostela Subdivision – Preilminary Plat 2<sup>nd</sup> Raview Project No. 70004-14-001

Ms. Miles,

Bowman Consulting Group has completed an engineering review of the preliminary plat application for Compostela Subdivision, and we have found the application to be incomplete. In fact, the revised plans not only fail to address all of the previous comments, the responses and revisions made to the plans result in more non-compliance issues with the Development Ordinance. Because of the difficulty in reading the plans (line weight / line types are confusing, not labeled, and hard to see) it is impossible to make a complete review of the updated materials. Also some calculations presented are blatantly in error