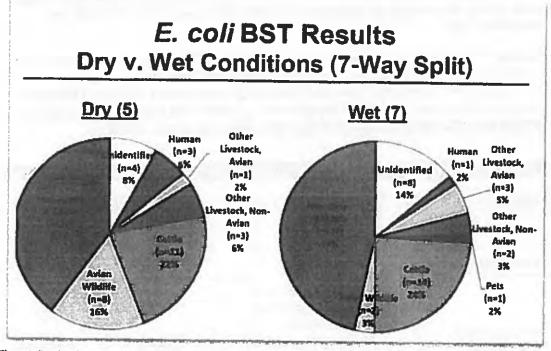

rcos River WPP (Hays); Plum Creek WPP (Hays-Caldwell); Geronimo-Alligator Creek WPP (Caldwell). Historic and ongoing impacts to water quality from feral hogs in these watersheds have been well documented. A 12-month Bacterial Source Tracking (BST) study completed for Plum Creek in 2018 demonstrated that non-avian wildlife was the most dominant source of *E. coli* throughout the watershed (Figure 1). Feral hogs are highly suspected to be the driver of wildlife *E. coli* in Plum Creek as well as Geronimo and Alligator Creeks in Guadalupe County due to their active population, biology and behavioral patterns that keep them close to the cool, vegetated riparian areas along streams. More information on the Plum Creek Watershed Protection Plan can be found at <u>http://plumcreek.tamu.edu/</u>.



Figure 1. Results of 12-month Plum Creek Watershed, Bacterial Source Tracking Study (Wet versus Dry Conditions) completed by the Plum Creek Watershed Partnership, Hays-Blanco River Authority and the Texas A&M Soil and Aquatic Microbiologic Luboratory.

Each partner county in the proposed regional effort has successfully participated in feral hog management activities, most notable being Caldwell County's Feral Hog Task Force established in 2013, whose ongoing outreach, education and direct abatement efforts have led to the documented removal of over 15,000 feral hogs in Caldwell County and the Plum Creek Watershed.

The continued development of The Central Texas Feral Hog Task Force, a regional feral hog abatement program for Caldwell, Guadalupe and Hays County through this grant program