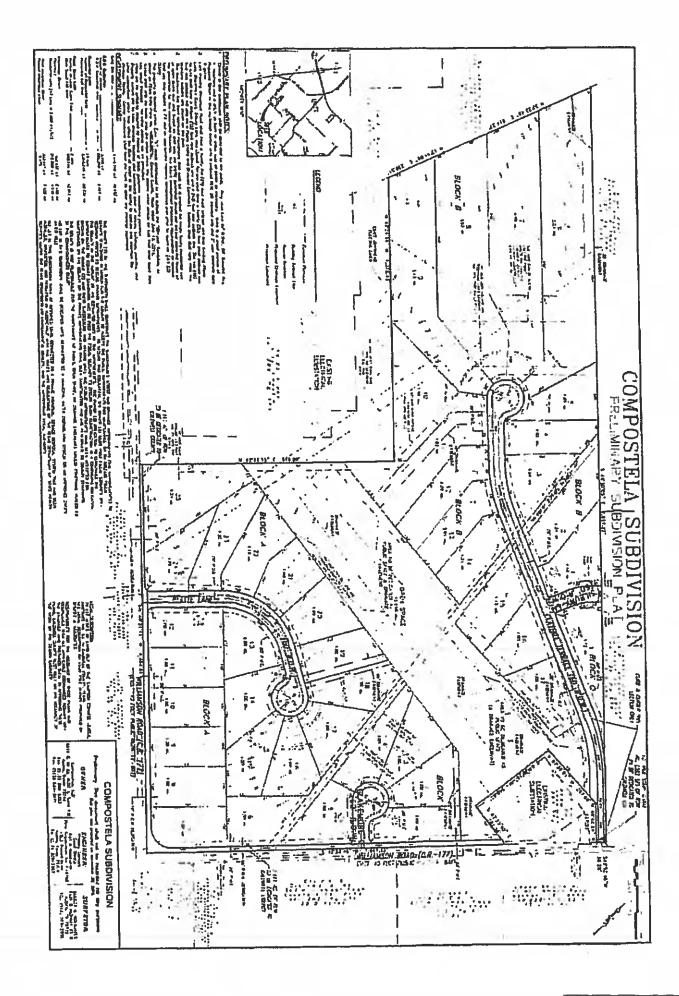

s manner been considered previously?

2. Regarding the Variance Request for the ROW width:

- a. We are inclined to support this variance if:
  - i. It can be demonstrated that the road and drainage improvements can safely fit within the proposed 38' ROW.
  - ii. The two streets on either side of the electric easement corridor are connected by a third street across the corridor.
- b. We will recommend denial of this variance if the proposed 38' ROW is the only access to the cul-de-sac.

Please let us know if you have any questions in regards to these comments.

Sincerely,

ney A. I att P.E.

Tracy A. Bratton, P.E. Bowman Consulting

1120 South Capital Of Texas Hwy, Bldg 3, Suite 220, Austin, TX 78746 512.366.9559 | TBPE Firm No. 14309 | TBPLS Firm No. 101206-00

hownest consultable con 🧹













September 18, 2017

Kasi Miles Caldwell County 1700 FM 2720 Lockhart, TX 78644

RE: Compostela Subdivision – Preliminary Plat –Technical Review BCG Project No. 070004-14-003

Ms. Miles,

Bowman Consulting has completed our Technical Review of the Preliminary Plat application for Compostela Subdivision. This subdivision includes 43 lots with frontage on Williamson Rd. (Co. RD. 177). The Applicant has addressed all outstanding technical comments with the exception of

1. Proposed ROW for Clayhll Terrace does not comply with the minimum ROW width required by the ordinance.

Bowman Comments: The applicant has requested a variance from the minimum ROW requirements.

It is our pleasure to be of assistance to the County on this project.

Sincerely,

Charles R. Wirtanen, P.E. Bowman Co