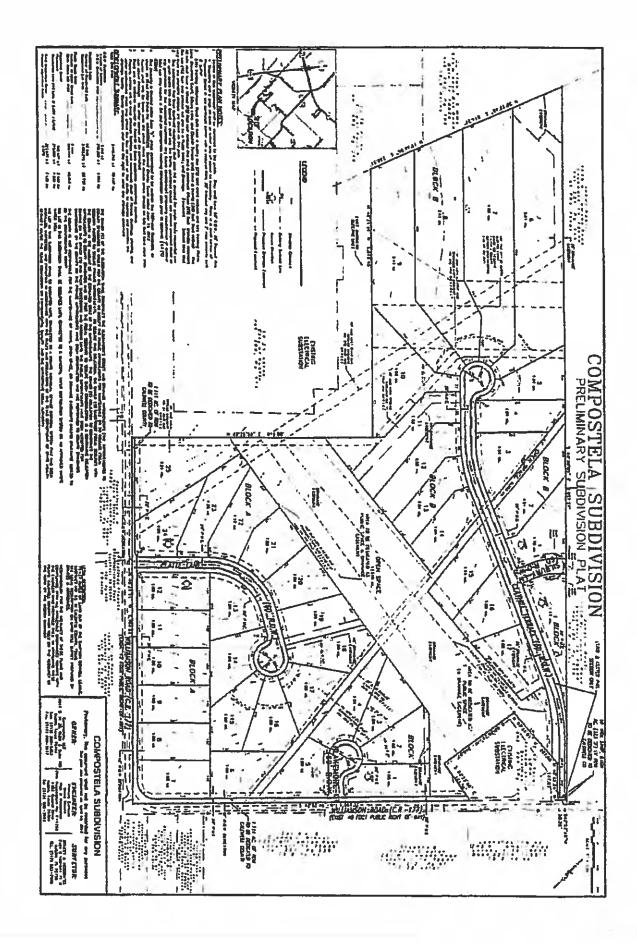

nce which requires them to redesign the project and 2) a new proposed easement that is being taken by Vista Ridge pipeline.

Tracy A. Bratton, P.E. | Bowman Consulting TBPE Firm No. F-14309

who will

Street and

Kasi Miles, Director Sanitation Dept. Caldwell County

Kasl,

Please find attached a letter requesting an extension on the deadline for the Compostela Preliminary.

Thank yout

No. of Lot of Lo

David

David Sheets Vigil and Associates 4303 Russell Drive Austin TX 78704 512 326-2667 david@vigilandassociates.com

-in ar-

18. <u>PUBLIC HEARING at 9:30am</u> to discuss consideration of a preliminary plat for Compostela subdivision to include approximately 48 lots on 78.437 acres located on Williamson Road (CR 177). Cost: None; Speaker: Commissioner Roland/Kasi Miles; Backup: 17.

























# Caldwell CAD

## Property Search Results > 10649 COMPOSTELA LLC for Year 2018

## Property

| Account                   |                                                        |                |              |                     |                       |                  |  |
|---------------------------|--------------------------------------------------------|----------------|--------------|---------------------|-----------------------|------------------|--|
| Property ID:              | 10649                                                  |                |              | Legal Description:  | A063 CONNELL, SAMPS   | ON. ACRES 78.437 |  |
| Geographic (D;            | 0001063-164-000                                        | J-CO           |              | Agen