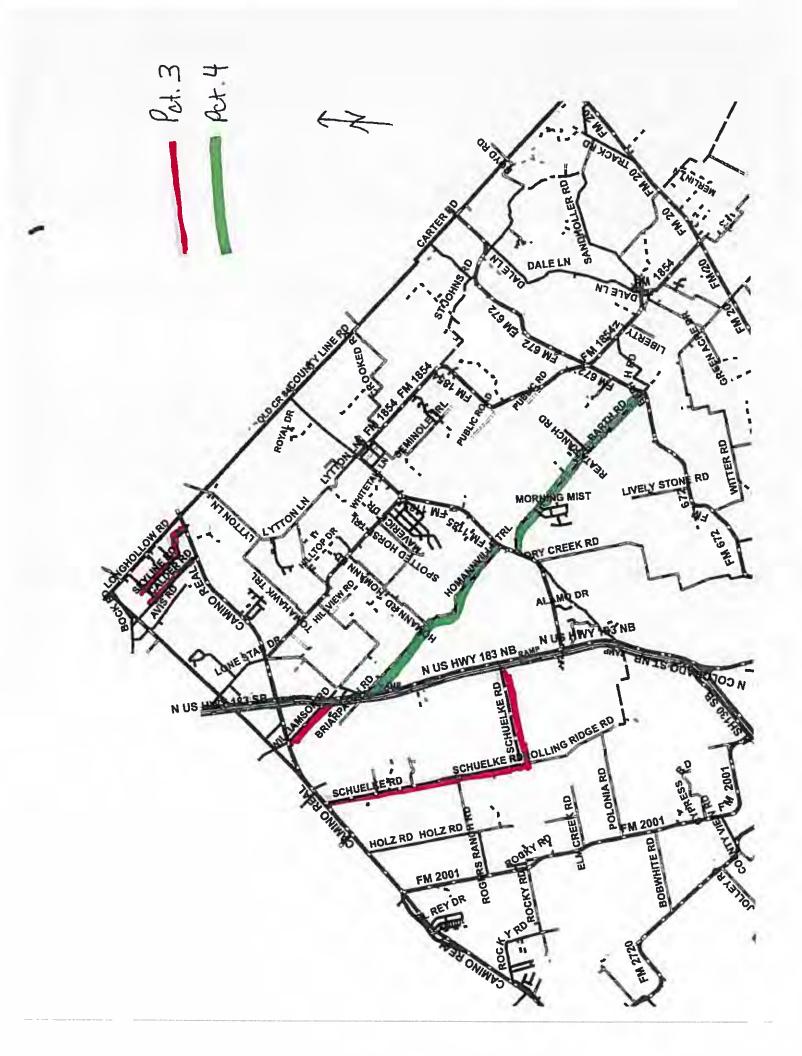

a Barth Road from FM 672 to FM 1185

New County Road 179 aka Homannville Trail from FM 1185 to US Hwy 183

New County Road 177 aka Williamson Road from State Hwy 21 to US Hwy 183

## **SECTION 4 – Penalty**

A violation of this ordinance is punishable by a fine not to exceed \$200.

The above and foregoing Order was this date ADOPTED and APPROVED by a majority of the Commissioners Court of Caldwell County, Texas, in a meeting duly posted as required by law, this \_\_\_\_\_\_ day of December, 2019.

Hoppy Haden County Judge

B.J. Westmoreland Commissioner, Precinct 1 Barbara Shelton Commissioner, Precinct 2

Edward "Ed" Theriot Commissioner, Precinct 3

Joe Ivan Roland Commissioner, Precinct 4

Attest:

Teresa Rodriguez County Clerk, acting as Ex Officio Clerk of the Commissioners Court





22. Discussion/Action to accept the changes made to the Caldwell County Development Ordinance as necessitated by the enactment of House Bill 3167. Speaker: Commissioner Theriot/ Tracy Bratton; Backup: 82; Cost: None

## Caldwell County Agenda Item Request Form

**To:** All Elected Officials and Department Heads – Hand deliver or scan & email to <u>hoppy.haden@co.caldwell.tx.us</u> and <u>ezzy.chan@co.caldwell.tx.us</u>. Deadline is 5:00 pm Tuesday before the Regular meetings, however, please submit this completed form ASAP. "Anything missing will cause the Agenda Item to be held over to the next Regular meeting," according to our Rules & Procedures.

| AGENDA DATE: 12/10/2019                                                                                                      |
|---------